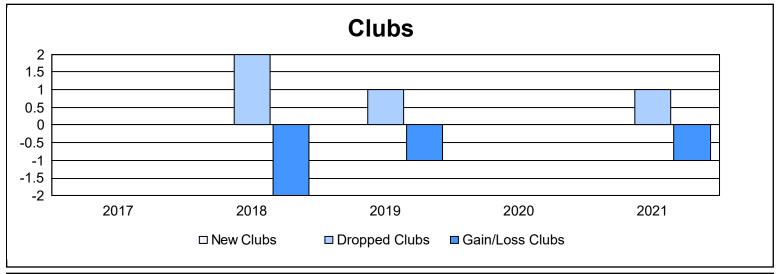

District 38 N As of June 2021 Cumulative

| Year      | New<br>Clubs | Dropped<br>Clubs | Gain/<br>Loss<br>Clubs | New<br>Members | Charter<br>Members | Reinstate<br>Members | Transfer<br>Members | Total<br>Member<br>Added | Total<br>Members<br>Dropped | Gain/<br>Loss<br>Members |
|-----------|--------------|------------------|------------------------|----------------|--------------------|----------------------|---------------------|--------------------------|-----------------------------|--------------------------|
| 2016-2017 | 0            | 0                | 0                      | 59             | 0                  | 1                    | 1                   | 61                       | 46                          | 15                       |
| 2017-2018 | 0            | 2                | -2                     | 81             | 0                  | 2                    | 1                   | 84                       | 115                         | -31                      |
| 2018-2019 | 0            | 1                | -1                     | 49             | 1                  | 1                    | 2                   | 53                       | 73                          | -20                      |
| 2019-2020 | 0            | 0                | 0                      | 20             | 1                  | 0                    | 13                  | 34                       | 77                          | -43                      |
| 2020-2021 | 0            | 1                | -1                     | 30             | 0                  | 2                    | 4                   | 36                       | 52                          | -16                      |
| Average   | 0            | 1                | -1                     | 48             | 0                  | 1                    | 4                   | 54                       | 73                          | -19                      |